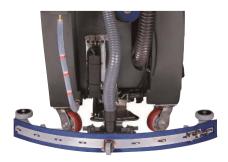

Heavy duty squeegee with turnable blades

Brush pressure up to 68 kg for extra tough cleaning situations