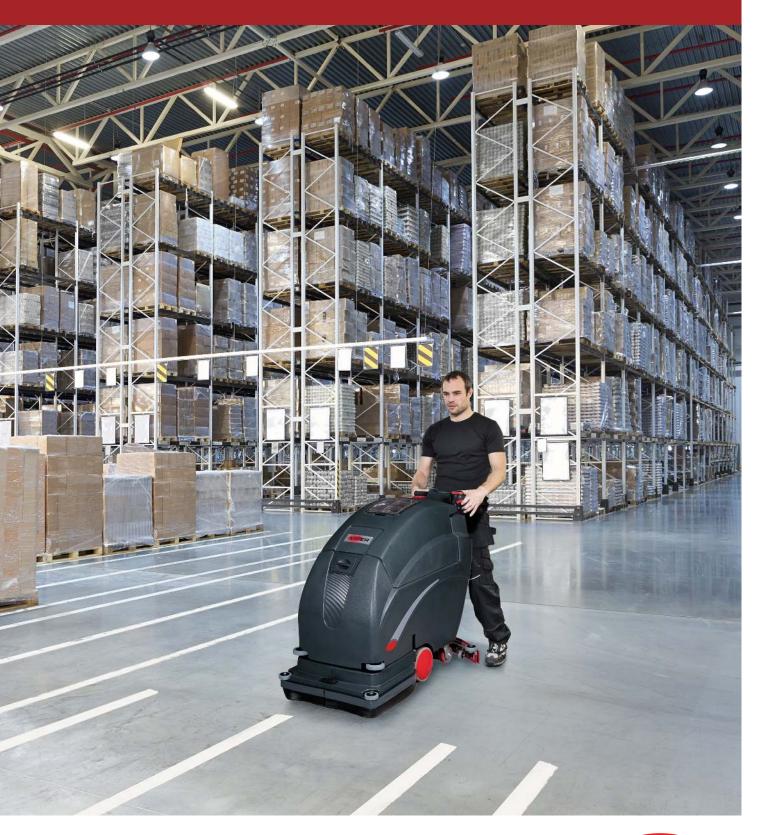

# Boost your cleaning - powerful and tough scrubber dryer

## Durable and high capacity cleaning

### www.vipercleaning.com / hello@vipercleaning.com

The Viper FANG24T/26T/28T is designed for scrubbing and drying in tough and dirty environments. With variable scrub pressures for adjusting to different cleaning needs and extra tough cleaning challenges. The big tank capacity and long battery run time makes it possible to clean for hours.