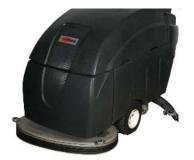

# High capacity cleaning - tough and durable scrubber dryer

# Productive cleaning for large areas

- · Rugged and durable machine
- · High maneuverability thanks to foam filled wheels and traction system
- · Adjustable scrub pressure
- Large tank capacity and cleaning path allows high level of work autonomy